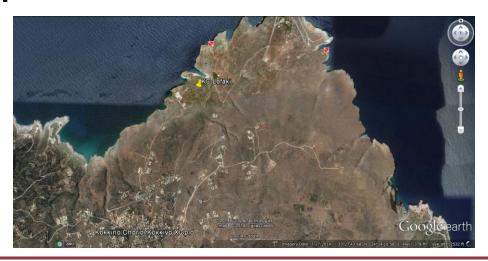

Stunning plot for sale in a very peaceful environment with access to a small beach and stunning views over Souda Bay.

The plot is located a 5-minute drive from the popular village of Kokkino Chorio with its' taverna and mini-market for those everyday essentials. The beach resort of Almerida with its numerous amenities is a 10-minute drive.

The plot is 19,000m<sup>2</sup> spreading over a hillside beside the Aegean Sea and has a building density up to 300m<sup>2</sup>.

10,000m<sup>2</sup> are cleared from forestry which represents the buildable area on the plot.