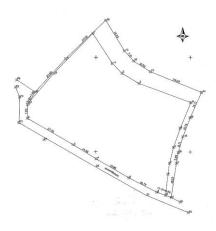

## PLOT SIZE: 4,450m<sup>2</sup> BUILDING ALLOWANCE: 186m<sup>2</sup>

Large plot for sale with stunning sea and sunset views, located in the hills between Maleme and Tavronitis village!

The plot is just a short drive to both Tavronitis and Maleme village, both of which provide every day amenities such as super market, pharmacy, bakery, gas station, restaurants, cafes and more.

Electricity is found nearby while water supply will need to be brought from 300m away.

Access is via an unpaved road of around 400m.

An incredible plot nestled in a very peaceful and serene environment away from the main coast and yet just a short drive away!