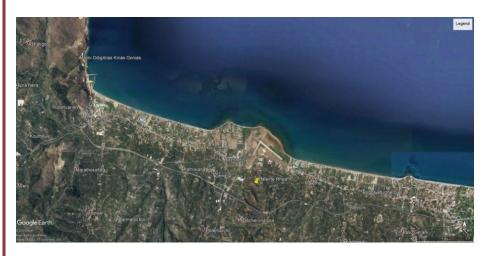

## LARGE PLOT WITH STUNNING SEA VIEWS IN MALEME

REF: YHOC-084

PRICED AT: €95,000

Miette Lauwers Tel: (00 30) 6947 374 736 info@yourhomeoncrete.com www.yourhomeoncrete.com

## PLOT SIZE: 4,450m<sup>2</sup> BUILDING ALLOWANCE: 186m<sup>2</sup>

Large plot for sale with stunning sea and sunset views, located in the hills between Maleme and Tavronitis village!

The plot is just a short drive to both Tavronitis and Maleme village, both of which provide every day amenities such as super market, pharmacy, bakery, gas station, restaurants, cafes and more.

The plot is facing mostly west and has a slope which secures the incredible views of the Aegean Sea, Rodopos Peninsular and Tavronitis village as well as the surrounding hills.

With a building density of 186m<sup>2</sup> one can easily build a spacious villa with a pool ideal for rental, or even a permanent residence for all year round living.