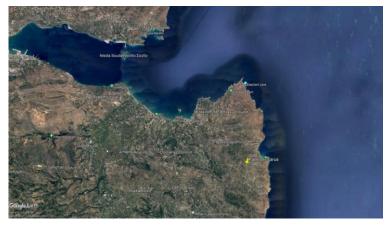

## LOVELY PLOT IN A SERENE ENVIRONMENT WITH STUNNING VIEWS IN PALLELONI

REF: YHOC-119

PRICE: €100,000

Miette Lauwers Tel: (00 30) 6947 374 736 info@yourhomeoncrete.com www.yourhomeoncrete.com PLOT SIZE: 5,073m<sup>2</sup> BUILDS: 204m<sup>2</sup>

This lovely plot is positioned along an asphalted road in a peaceful and secluded area just a couple of minutes drive to the village of Kefalas.

This large plot of more than 5000m<sup>2</sup> is well positioned to take full advantage of the stunning sea views and also the distant mountain views of the Ida Mountains towards Rethymnon.