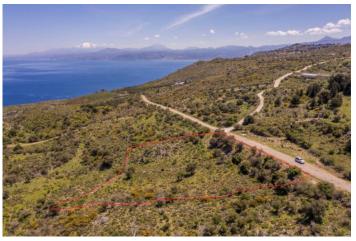

## LOVELY PLOT IN A SERENE ENVIRONMENT WITH STUNNING VIEWS IN PALLELONI

REF: YHOC-119

PRICE: €100,000

Miette Lauwers Tel: (00 30) 6947 374 736 info@yourhomeoncrete.com www.yourhomeoncrete.com PLOT SIZE: 5,073m<sup>2</sup> BUILDS: 204m<sup>2</sup>

This lovely plot is positioned along an asphalted road in a peaceful and secluded area just a couple of minutes drive to the village of Kefalas.

This large plot of more than 5000m<sup>2</sup> is well positioned to take full advantage of the stunning sea views and also the distant mountain views of the Ida Mountains towards Rethymnon.