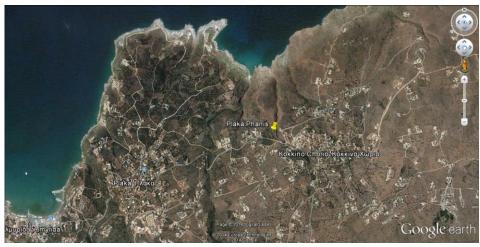

## PLOT FOR SALE WITH FABOULUS SEA VIEWS BETWEEN KOKKINO CHORIO AND PLAKA

REF: PLAKA PHANIS

PRICED AT: €145,000

Miette Lauwers Tel: (00 30) 6947 374 736 info@yourhomeoncrete.com www.yourhomeoncrete.com PLOT SIZE: 3,332m<sup>2</sup> BUILDS: 200m<sup>2</sup>

Offering views towards the Aegean Sea, Akrotiri Peninsular and Kokkino Chorio village, this land has access via dirt road which connects to the main road.

Water and electricity are on site.

For every day amenities the traditional Cretan village of Kokkino Chorio is within walking distance from the plot and one can find a mini market and a tavern. The village of Plaka with its shops and amenities is a 5 minute drive while the famous beach resort of Almerida is a 7 minute drive.