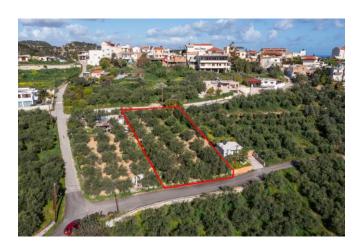

## Plot for sale within the village boundaries of Stalos village, surrounded by olive groves, in a very peaceful environment!

This East facing plot of 1,062m<sup>2</sup> can build up to 400m<sup>2</sup>. A future construction would need to have a minimum of 2,5m from the borders of the land or could be placed directly on the border but without the possibility for openings. There is more than enough room for a villa or two, with a pool as well.

Surrounded by a sea of olive groves, the plot enjoys a peek of Mountain views. A slight slope and a difference in level from the street, secures the views, yet doesn't make the construction process difficult as the incline is minimal.

Access is via either the top of the plot or from the bottom, which are asphalted roads. The land is entirely planted with olive trees, providing high quality olive oil to the current owner.

Water and electricity are found on the neighboring plot.