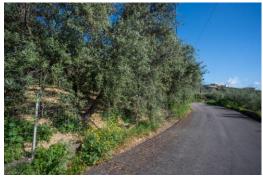

Access is via either the top of the plot or from the bottom, which are asphalted roads. The land is entirely planted with olive trees, providing high quality olive oil to the current owner.

Water and electricity are found on the neighboring plot.