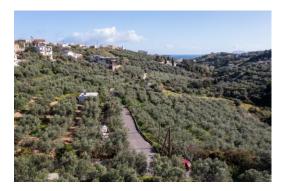

## Plot for sale within the village boundaries of Stalos village, surrounded by olive groves, in a very peaceful environment!

This East facing plot of 1,062m<sup>2</sup> can build up to 400m<sup>2</sup>. A future construction would need to have a minimum of 2,5m from the borders of the land or could be placed directly on the border but without the possibility for openings. There is more than enough room for a villa or two, with a pool as well.

Surrounded by a sea of olive groves, the plot enjoys a peek of Mountain views. A slight slope and a difference in level from the street, secures the views, yet doesn't make the construction process difficult as the incline is minimal.

Access is via either the top of the plot or from the bottom, which are asphalted roads. The land is entirely planted with olive trees, providing high quality olive oil to the current owner.

Water and electricity are found on the neighboring plot.