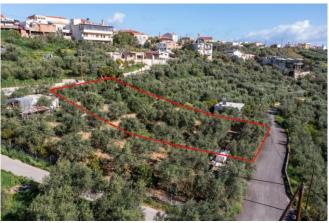

## Plot for sale within the village boundaries of Stalos village, surrounded by olive groves, in a very peaceful environment!

This East facing plot of 1,062m<sup>2</sup> can build up to 400m<sup>2</sup>. A future construction would need to have a minimum of 2,5m from the borders of the land or could be placed directly on the border but without the possibility for openings. There is more than enough room for a villa or two, with a pool as well.

Surrounded by a sea of olive groves, the plot enjoys a peek of Mountain views. A slight slope and a difference in level from the street, secures the views, yet doesn't make the construction process difficult as the incline is minimal.

Access is via either the top of the plot or from the bottom, which are asphalted roads. The land is entirely planted with olive trees, providing high quality olive oil to the current owner.

Water and electricity are found on the neighboring plot.