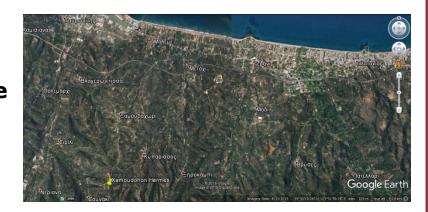

Access to the plot is via a 300m long wide and well-kept dirt road.

The village of Xamoudohori has one kafeneon. The nearest shopping is 6km away in Maleme which offers a SYNKA supermarket, butcher, tavernas, kafeneons and a pharmacy. The next big village with amenities would be Kolimbari, the municipal centre for the area which offers banks, a street market (on Fridays), pharmacy, post office, baker, supermarkets and of course many tavernas, cafes and bars. The beach is about 6km from the plot.