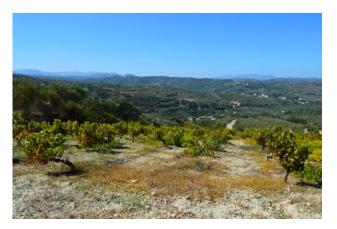

## Lovely building plot for sale in a fantastic location just a few kilometres from the village of Xamoudohori.

The slightly sloping plot is easy to build on and is west facing for the beautiful sunsets. The stunning views are unobstructed and protected due to the slope.

The plot is entirely planted with vines; the future owner could make his own wine and raki. Alternatively you could replant the plot with olive trees toproduce your own olive oil.

Electricity and water supplies are available 300m from the plot, which is very private with no immediate neighbours.