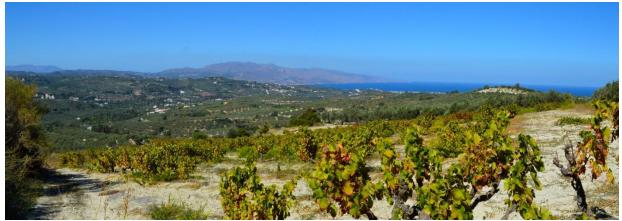

## Lovely building plot for sale in a fantastic location just a few kilometres from the village of Xamoudohori.

The slightly sloping plot is easy to build on and is west facing for the beautiful sunsets. The stunning views are unobstructed and protected due to the slope.

The plot is entirely planted with vines; the future owner could make his own wine and raki. Alternatively you could replant the plot with olive trees toproduce your own olive oil.

Electricity and water supplies are available 300m from the plot, which is very private with no immediate neighbours.