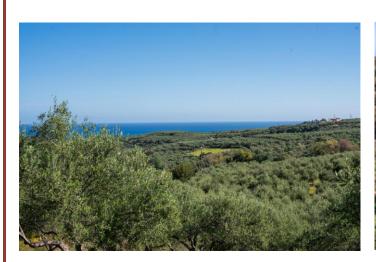

Great plot for sale planted with olive trees, in a very peaceful location, yet within the village boundaries of Xamoudohori, with high building allowance!

This north facing plot has a triangular shape and also has a slight incline, securing the views across the olive groves and the Aegean Sea! There is a great number of olive trees on the plot, providing high quality olive oil to the current owners.

A lovely plot for lovers of peace and quiet, situated in a sea of olive trees!!!!