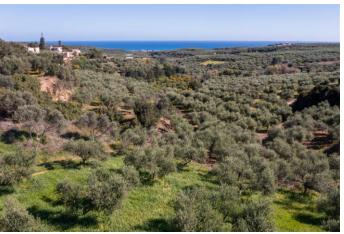

Great plot for sale planted with olive trees, in a very peaceful location, yet within the village boundaries of Xamoudohori, with high building allowance!

This north facing plot has a triangular shape and also has a slight incline, securing the views across the olive groves and the Aegean Sea! There is a great number of olive trees on the plot, providing high quality olive oil to the current owners.

A lovely plot for lovers of peace and quiet, situated in a sea of olive trees!!!!