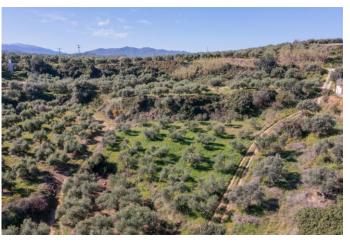

Great plot for sale planted with olive trees, in a very peaceful location, yet within the village boundaries of Xamoudohori, with high building allowance!

This north facing plot has a triangular shape and also has a slight incline, securing the views across the olive groves and the Aegean Sea! There is a great number of olive trees on the plot, providing high quality olive oil to the current owners.

Water and electricity are found on the neighboring plot. Access is via a dirt path, 20m of which would need some clearing in order to open the access.

The land is 1,273m<sup>2</sup> and due to its location being mostly within the village boundaries, it has 400m<sup>2</sup> building density, more than enough to build a spacious villa with a pool, or two smaller villas.