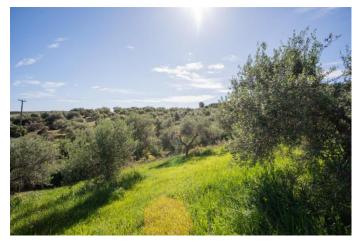

Great plot for sale planted with olive trees, in a very peaceful location, yet within the village boundaries of Xamoudohori, with high building allowance!

This north facing plot has a triangular shape and also has a slight incline, securing the views across the olive groves and the Aegean Sea! There is a great number of olive trees on the plot, providing high quality olive oil to the current owners.

A lovely plot for lovers of peace and quiet, situated in a sea of olive trees!!!!